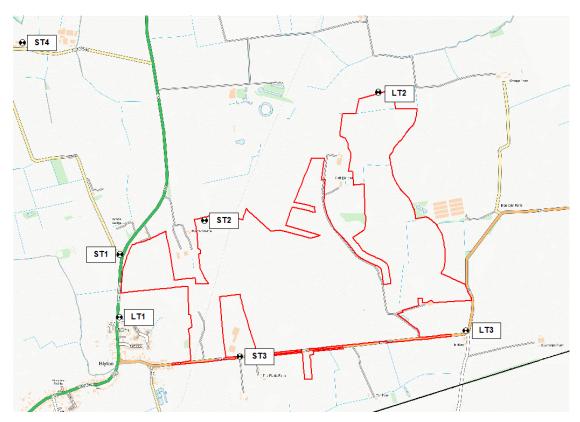

#### 1.3 Cottam 3a Noise Survey

1.3.1 The baseline noise environment has been established following a noise survey undertaken from Thursday 9th September 2021 to Thursday 16th September 2021. Attended 15-minute short-term measures were undertaken at four locations during the day, evening and night-time periods with two additional locations being measured unattended over a 169-hour period.

Figure A.15.3 Noise Monitoring Locations

Not to scale. OS Licence No. AL553611

1.3.2 The dominant noise sources found in the area include road traffic noise from Laughton Road, Kirkton Road and Church Road. A summary of the baseline noise monitoring survey is shown in Table A.15.3 below.