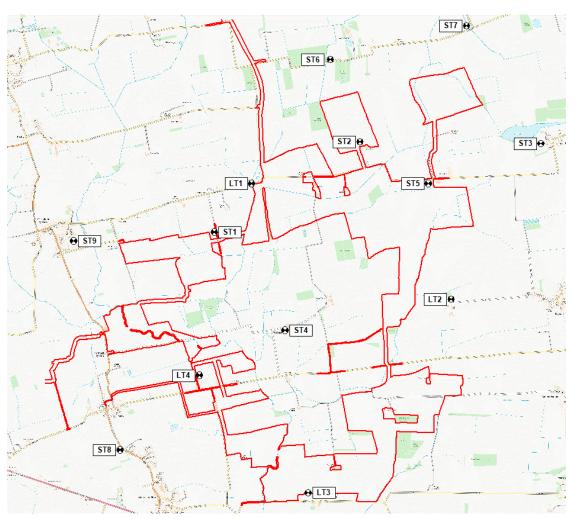

#### 1.1 Cottam 1 Noise Survey

1.1.1 The baseline noise environment has been established following a noise survey undertaken from Thursday 9th September 2021 to Thursday 16th September 2021. Attended 15-minute short-term measures were undertaken at nine locations during the day, evening and night-time periods with four additional locations being measured unattended over a 161-hour period.

Figure A.15.1 Noise Monitoring Locations

Not to scale. OS Licence No. AL553611

1.1.2 The existing ambient noise climate was mainly dominated by road traffic noise and occasional farming related noise. The main sources of this noise included: Kexby Road, Willingham Road, Stow Road, the A1500 and the B1241. A summary of the baseline noise monitoring survey is shown in Table A.15.1 below.