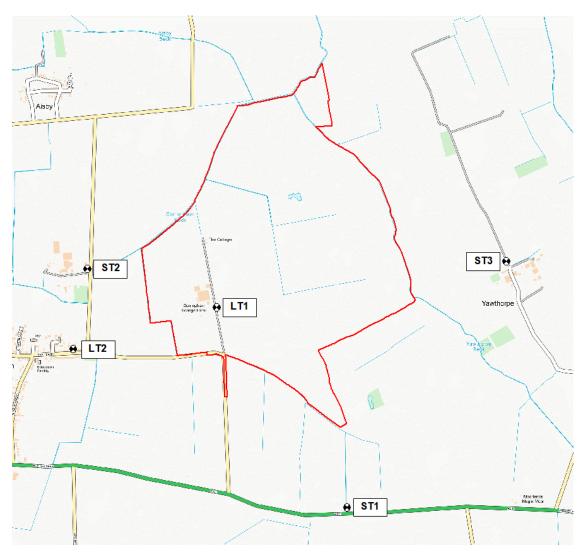

#### 1.2 Cottam 2 Noise Survey

1.2.1 The baseline noise environment has been established following a noise survey undertaken from Thursday 9<sup>th</sup> September 2021 to Thursday 16<sup>th</sup> September 2021. Attended 15-minute short-term measures were undertaken at three locations during the day, evening and night-time periods with two additional locations being measured unattended over a 161-hour period.

Figure A.15.2 Noise Monitoring Locations

Not to scale. OS Licence No. AL553611

1.2.2 The existing ambient noise climate was dominated by road traffic noise with the main sources being the A631 and Corringbeck Road during the daytime and evening. The road traffic noise is reduced at night-time with the dominant noise source being