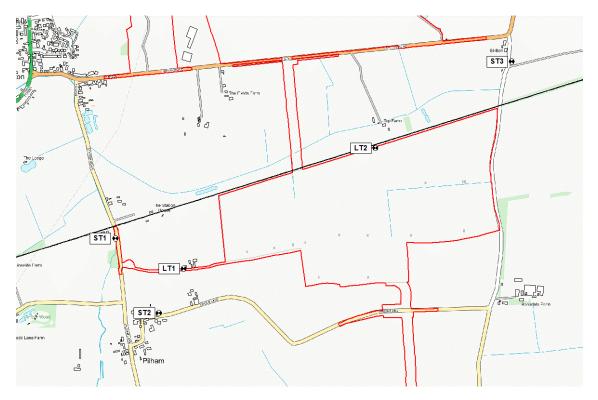

#### 1.4 Cottam 3B Noise Survey

1.4.1 The baseline noise environment has been established following a noise survey undertaken from Thursday 9<sup>th</sup> September 2021 to Thursday 16<sup>th</sup> September 2021. Attended 15-minute short-term measures were undertaken at four locations during the day, evening and night-time periods with two additional locations being measured unattended over a 164-hour period.

Figure A.15.4 Noise Monitoring Locations

Not to scale. OS Licence No. AL553611

1.4.2 The dominant noise source found in the area is road traffic noise from Station Road and Pilham Lane. A summary of the baseline noise monitoring survey is shown in Table A.15.4 below.